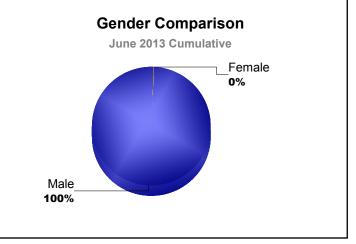

| 2009                   | -2010          | 2010-2             | 2011                 | 2011-201            | 12                       | 2012-2013                   |                          |
| Members Added Members Dropped Gain/Loss Members                  |              |                  |                        |                |                    |                      |                     |                          |                             |                          |
| L                                                                |              |                  |                        |                |                    |                      |                     |                          |                             |                          |